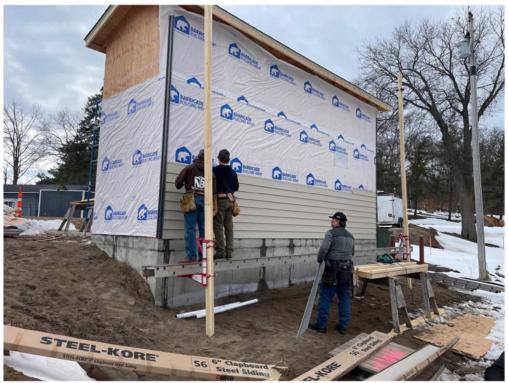

Photo #5: All siding installed up to the soffit channel - Apr 3, 2024, 9:02 AM

Photo #6: Beginning to install the white soffit - Apr 3, 2024, 10:56 AM

Photo #7: White soffit installed on the back side of the pump house - Apr 3, 2024, 1:03 PM