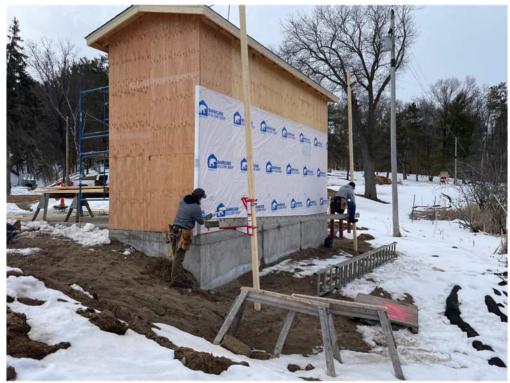

<sup>\*</sup>All information for this report was collected from the Houston Resident Project Representative's Logs.

Photo #1: Wrapping the outer walls of the building before installing the steel sheeting - Apr 1, 2024, 10:45 AM