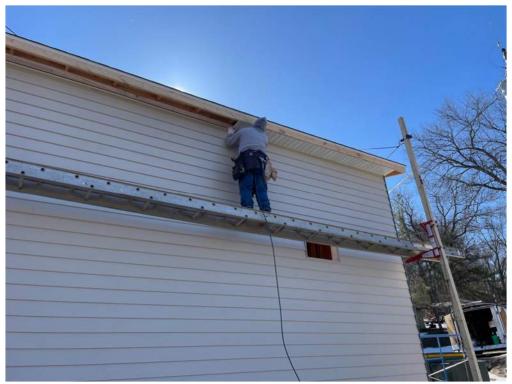

Photo #5: All siding installed up to the soffit channel - Apr 3, 2024, 9:02 AM

Photo #6: Beginning to install the white soffit - Apr 3, 2024, 10:56 AM

Photo #7: White soffit installed on the back side of the pump house - Apr 3, 2024, 1:03 PM