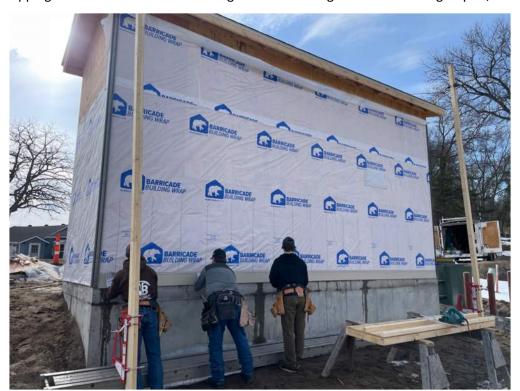

Photo #2: Beginning to nail down the metal siding on the back side of the pump house - Apr 2, 2024, 9:54 AM

Photo #3: Progress of metal siding installation - Apr 2, 2024, 10:40 AM

Photo #4: Continuing to install metal siding along the back side of the pump house - Apr 3, 2024, 8:38 AM