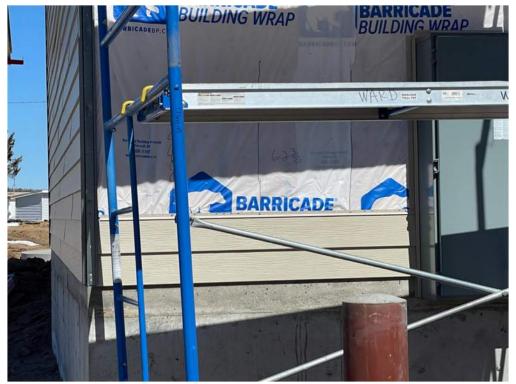

<sup>\*</sup>All information for this report was collected from the Houston Resident Project Representative's Logs.

Photo #1: Wrapping the outer walls of the building before installing the steel sheeting - Apr 1, 2024, 10:45 AM