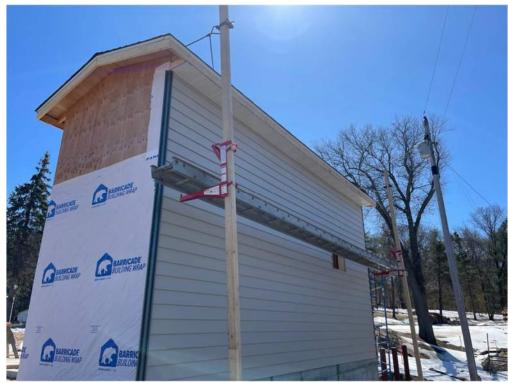

Photo #2: Beginning to nail down the metal siding on the back side of the pump house - Apr 2, 2024, 9:54 AM

Photo #3: Progress of metal siding installation - Apr 2, 2024, 10:40 AM

Photo #4: Continuing to install metal siding along the back side of the pump house - Apr 3, 2024, 8:38 AM