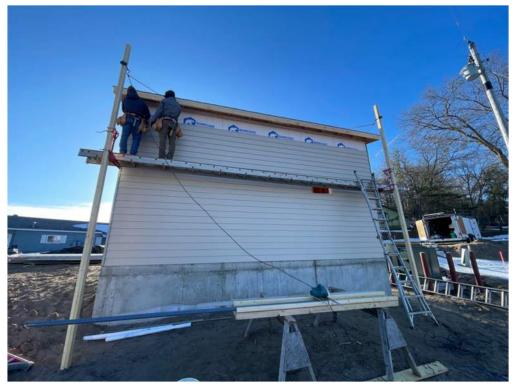

Photo #8: Starting siding along the South side of the pump house - Apr 3, 2024, 1:35 PM