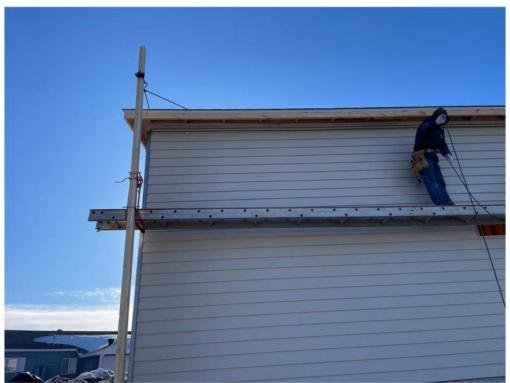

Photo #8: Starting siding along the South side of the pump house - Apr 3, 2024, 1:35 PM